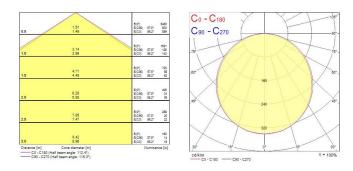

| Electrical protection           | Class I                          |
| Control gear type               | LED driver constant current      |
| Dimmable                        | Yes                              |
| Minimum dimming level (%)       | 1                                |
| LED Flickering Rate             | Ultra low (5% or less)           |
| Housing colour                  | RAL 9016 - Traffic white / Bezel |
| IP rating                       | IP44/20                          |
| IK rating                       | IK03                             |
| Product EAN number              | 5410288477954                    |
|                                 |                                  |

#### PHOTOMETRY



# START Panel G4 625x625 *START PANEL HO 625 4000K DALI G4* 0047795



### **TECHNICAL DRAWINGS**